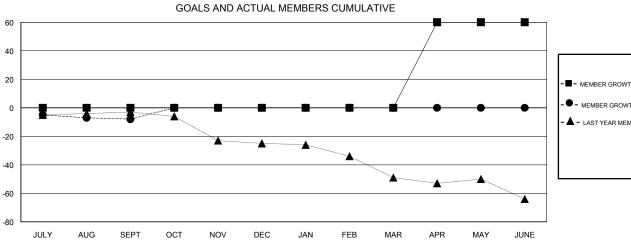

## LOCATION PENNSYLVANIA

| GMT: CINDY GREGG LOCAT |               |           |               | TION PENNSYLVANIA GM  |                           |                         | GMT CA                                       |
|------------------------|---------------|-----------|---------------|-----------------------|---------------------------|-------------------------|----------------------------------------------|
| Clubs                  |               |           |               | Members               |                           |                         |                                              |
| RESULTS FOR 2017-2018  |               |           |               | RESULTS FOR 2017-2018 |                           |                         |                                              |
| QUARTER                | NEW CLUB GOAL | NEW CLUBS | DROPPED CLUBS | QUARTER               | MEMBER GROWTH NET<br>GOAL | MEMBER GROWTH<br>ACTUAL | DROPPED MEMBERS ACTUAL (including transfers) |
| JULY/AUG/SEPT          | 0             | 0         | 0             | JULY/AUG/SEPT         | 0                         | 4                       | 12                                           |
| OCT/NOV/DEC            | 0             | 0         | 0             | OCT/NOV/DEC           | 0                         | 0                       | 0                                            |
| JAN/FEB/MAR            | 0             | 0         | 0             | JAN/FEB/MAR           | 0                         | 0                       | 0                                            |
| APR/MAY/JUNE           | 2             | 0         | 0             | APR/MAY/JUNE          | 60                        | 0                       | 0                                            |

## GOALS AND ACTUAL NEW CLUBS CUMULATIVE

| - <b>О</b> - м | EMBER GR   | OWTH ACTU | JAL       |  |
|----------------|------------|-----------|-----------|--|
| - <b>A</b> - L | AST YEAR I | MEMBERSH  | IP ACTUAL |  |
|                |            |           |           |  |
|                |            |           |           |  |
|                |            |           |           |  |